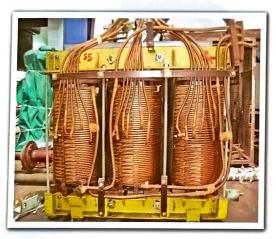

26 KW hot metal lifting circular magnet after rewinding

1800 KW, 690 V, VFD Motor stator after rewinding

25 MVA, 110/11 KV Class Power Transformer Manufactured Coils

20 MVA, 66/11 KV Power Transformer manufactured coils active part tanking process

11 MVA Furnace Fransformer active part

12.5 MVA 33/11 KV Power Transformer manufactured coils active part tanking process

16 MVA, 33 KV / 400 V Furnace Transformer active part

20 MVA 110/11 KV power Transformer active part