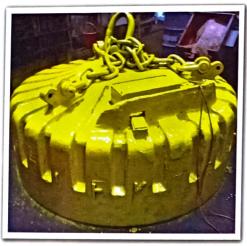

26 KW hot metal lifting circular magnet after rewinding

1800 KW, 690 V, VFD Motor stator after rewinding

25 MVA, 110/11 KV Class Power Transformer Manufactured Coils

20 MVA, 66/11 KV Power Transformer manufactured coils active part tanking process