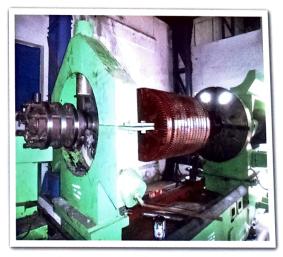

Machining work is been carried out on heavy duty lathe machine

3000 KW HT Motor

Assembling work of 3000 KW HT motor after rewinding of Stator & Rotor

25 MW BHEL alternator after rewinding

800 KW HT Motor Stator after rewinding