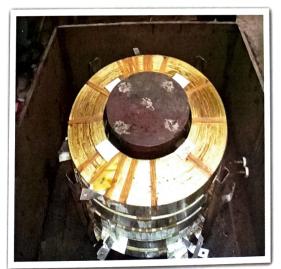

26 KW hot metal lifting circular magnet after rewinding

1800 KW, 690 V, VFD Motor stator after rewinding

25 MVA, 110/11 KV Class Power Transformer Manufactured Coils

20 MVA, 66/11 KV Power Transformer manufactured coils active part tanking process