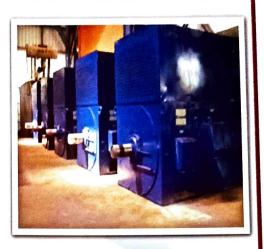

Machining work is been carried out on heavy duty lathe machine

3000 KW HT Motor

Assembling work of 3000 KW HT motor after rewinding of Stator & Rotor

25 MW BHEL alternator after rewinding

800 KW HT Motor Stator after rewinding