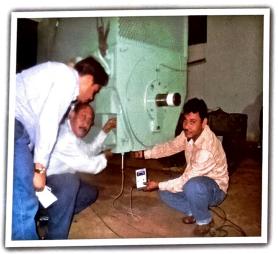

RAJU SULAKHE PROPRIETOR

Our unit was inspected by Chinese motor manufacturers

Transformer inspection team from Germany

HT Motor vibration analyzing as per IS 12075

8600 KW rewinded & assembled HT Motor

HT Motor vibration analyzing in free suspended condition as per IS 12075